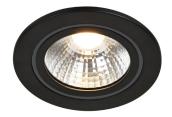

## nordlux®

Height (cm): 5.8 Projection (cm): 5.8 Diameter (cm): 9.5 Hole diameter (cm): 8 Mounting height (cm): 7.8

## Alec

Item number: 2110350103 Black EAN: 5704924006968

Packaging unit 3 Material: Plastic/Plastic IP20/44, Class 2 (Double isolated), 230V LED MODUL, Light source incl. 6,1w led Parallel connection possible

## Lightsource info (pr. lightsource)

Lumen: 480 Lumen/Watt: 92,5 Lifetime: 20000 On/Off: 20000 Colour temperature: 3000K RA: 80 Candela: 750 Beam angle: 36° Dimmable: No

Energy class F

Alec is a series of round, glare-free downlights with three-step Moodmaker<sup>™</sup> dimmer on the regular wall switch. The dimmer function gives you three different options of setting the right light: the main light on 100%, the main light on 50% or only the outer light ring which works perfectly as a night light. The built-in memory function remembers your last setting. This downlight is suitable for bathrooms or other humid areas (IP44).