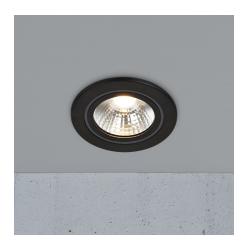

## nordlux®

Height (cm): 5.8 Projection (cm): 5.8 Diameter (cm): 9.5 Hole diameter (cm): 8 Mounting height (cm): 7.8

## Alec

Item number: 2110350103 Black EAN: 5704924006968

Packaging unit 3 Material: Plastic/Plastic IP20/44, Class 2 (Double isolated), 230V LED MODUL, Light source incl. 6,1w led Parallel connection possible

## Lightsource info (pr. lightsource)

Lumen: 480 Lumen/Watt: 92,5 Lifetime: 20000 On/Off: 20000 Colour temperature: 3000K RA: 80 Candela: 750 Beam angle: 36° Dimmable: No

Energy class F

Alec is a series of round, glare-free downlights with three-step Moodmaker<sup>™</sup> dimmer on the regular wall switch. The dimmer function gives you three different options of setting the right light: the main light on 100%, the main light on 50% or only the outer light ring which works perfectly as a night light. The built-in memory function remembers your last setting. This downlight is suitable for bathrooms or other humid areas (IP44).