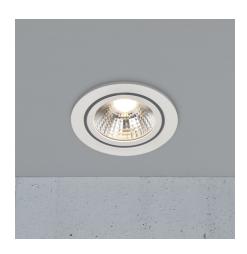

## Alec

Item number: 2110350101 White EAN: 5704924006951

Packaging unit 3 Material: Plastic/Plastic

IP20/44, Class 2 (Double isolated), 230V LED MODUL, Light source incl. 6,1w led

Parallel connection possible

## Lightsource info (pr. lightsource)

Lumen: 480 Lumen/Watt: 92,5 Lifetime: 20000 On/Off: 20000

Colour temperature: 3000K

RA: 80 Candela: 750 Beam angle: 36° Dimmable: No

Energy class F

Alec is a series of round, glare-free downlights with three-step Mood-maker<sup>TM</sup> dimmer on the regular wall switch. The dimmer function gives you three different options of setting the right light: the main light on 100%, the main light on 50% or only the outer light ring which works perfectly as a night light. The built-in memory function remembers your last setting. This downlight is suitable for bathrooms or other humid areas (IP44).