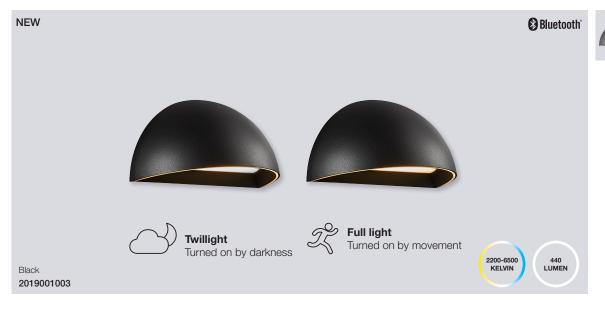

## Arcus Wall

Masterbox Qty 3

**Size** H: 10 cm, W: 20 cm, D: 10 cm

MaterialAluminium/PlasticIP ClassIP54, Class 1

**Light source** Fixed LED, Incl. 9,5W LED,

Lumen 440, Kelvin 2700, Life hours 30.000, RA 80,

Beam angle 147.60°

Features Dual light LED, Bluetooth connection to Nordlux Smart Light,

Can be controlled by wireless Nordlux Smart Sensor,

5 year LED guarantee