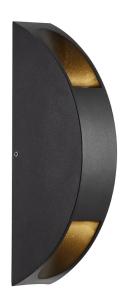

## nordlux®

Height (cm): 23.8 Projection (cm): 8.5 Width (cm): 5

## Pignia

Item number: 2019151003 Black EAN: 5704924000751

Packaging unit 3
Material: Aluminium
IP54, Class 1 (Earth contact), 230V
LED MODUL, Light source incl. 10w led
Parallel connection not possible

Area: Outdoor

Transformer/driver placement: I lampen

## Lightsource info (pr. lightsource)

Lumen: 500 Lumen/Watt: 50 Lifetime: 30000 On/Off: 15000

Colour temperature: 2700K

RA: 80

Beam angle: 207° Dimmable: No

Pignia is minimalistic in both form and expression. The wall lamp is named after the beautiful city on Corsica, where the architectural design is a nice contrast to the rustic South European interior style. The lamp has integrated LED, contributing to a different shape, where the light shines up and down, which makes the lamp an inviting decoration both outside and inside.