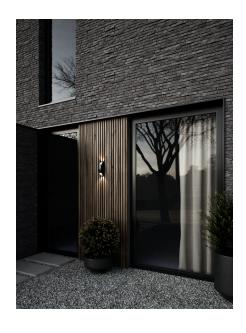

## Lightsource info (pr. lightsource)

Lumen: 500 Lumen/Watt: 50 Lifetime: 30000 On/Off: 15000

Colour temperature: 2700K

RA: 80

Beam angle: 207° Dimmable: No

Pignia is minimalistic in both form and expression. The wall lamp is named after the beautiful city on Corsica, where the architectural design is a nice contrast to the rustic South European interior style. The lamp has integrated LED, contributing to a different shape, where the light shines up and down, which makes the lamp an inviting decoration both outside and inside.