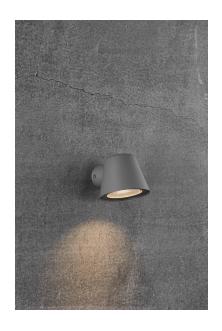

## Aleria

Item number: 2019131010 Grey EAN: 5704924000737

Packaging unit 3 Material: Metal IP44, Class 1 (Earth contact), 230V GU10, Max. 35W, Light source not included Parallel connection not possible

Area: Outdoor

Aleria is a small lamp that does not take up any unnecessary space, but at the same time provides a good functional light. With the soft shapes and elegant design this lamp becomes a beautiful decoration for your outdoor space. Aleria is made of lacquered aluminium and is ideal for example at the driveway, front door or garage.