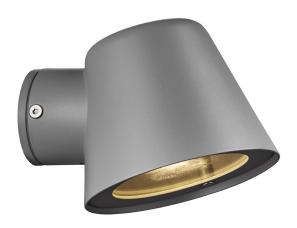

## Aleria

Item number: 2019131010 Grey EAN: 5704924000737

Packaging unit 3 Material: Metal IP44, Class 1 (Earth contact), 230V GU10, Max. 35W, Light source not included Parallel connection not possible

Area: Outdoor

Aleria is a small lamp that does not take up any unnecessary space, but at the same time provides a good functional light. With the soft shapes and elegant design this lamp becomes a beautiful decoration for your outdoor space. Aleria is made of lacquered aluminium and is ideal for example at the driveway, front door or garage.