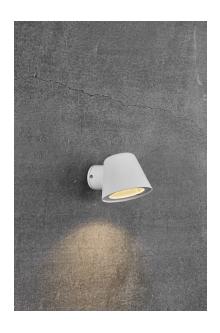

## **Aleria**

## nordlux®

Height (cm): 10.7 Projection (cm): 14.7 Width (cm): 11.5

## Aleria

Item number: 2019131001 White EAN: 5704924004742

Packaging unit 3 Material: Metal IP44, Class 1 (Earth contact), 230V GU10, Max. 35W, Light source not included Parallel connection not possible

Area: Outdoor

Aleria is a small lamp that does not take up any unnecessary space, but at the same time provides a good functional light. With the soft shapes and elegant design this lamp becomes a beautiful decoration for your outdoor space. Aleria is made of lacquered aluminium and is ideal for example at the driveway, front door or garage.