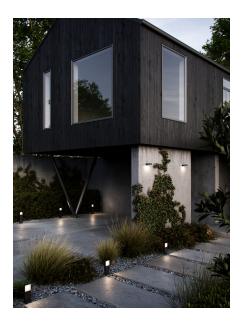

## nordlux®

Height (cm): 50 Width (cm): 11.3 4.7

## Piana 50

Item number: 2019108003 Black EAN: 5704924000690

Packaging unit 2 Material: Aluminium/Plastic IP54, Class 1 (Earth contact), 230V LED MODUL, Light source incl. 7,2w led Parallel connection possible