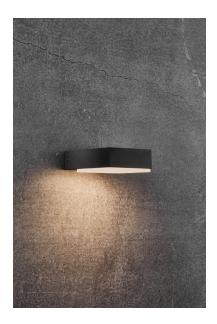

**Piana** 

Height (cm): 4.7 Projection (cm): 15.2 Width (cm): 11.3

## Piana

Item number: 2019081003 Black EAN: 5704924000676

Packaging unit 6 Material: Aluminium/Plastic IP54, Class 1 (Earth contact), 230V LED MODUL, Light source incl. 7,2w led Parallel connection not possible

Area: Outdoor

## Lightsource info (pr. lightsource)

Lumen: 410 Lumen/Watt: 57 Lifetime: 30000 On/Off: 15000 Colour temperature: 2700K RA: 80 Beam angle: 107° Dimmable: No

The Piana series makes the outdoor space cozy and inviting. The modem and minimalistic series is named after the beautiful city on Corsica with the same name. The series is both decorative and sculptural, where the few selected details are in focus. Piana has integrated LED and is durable against wind and water, which makes it perfect for your outdoor area.