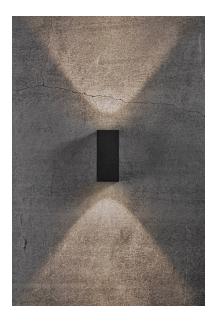

## nordlux®

Завантажено з mamadecor.ua

Height (cm): 15 Projection (cm): 9.5 Width (cm): 6.7 Wall box (cm): 5,5 x 14

## Asbol Kubi

Item number: 2019071003 Black EAN: 5704924000652

Packaging unit 6 Material: Aluminium/Glass IP44, Class 1 (Earth contact), 230V LED MODUL, Light source inkl. 2x6,5w led Parallel connection possible