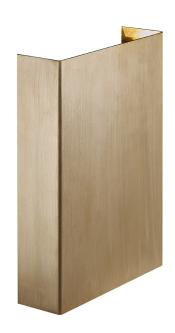

## Fold 15

Item number: 2019051035 Brass EAN: 5704924000614

Packaging unit 3 Material: Brass/Plastic 230V

LED MODUL, Light source incl. 2x5w led

Area: Outdoor

Total driver+bulb consumption (Watt): 10 Transformer/driver placement: I lampen

## Lightsource info (pr. lightsource)

Lumen: 225 Lumen/Watt: 45 Lifetime: 30000 On/Off: 15000

Colour temperature: 3000K

RA: 80

Beam angle: 120° Dimmable: No

"Fold a sheet of paper, place a bulb behind - and you have a lamp." Although the reality is not that simple, designer Henrik Bønnelycke wants the light to appear as if it is. In terms of shape, Fold is brightly clear, where the selected details and latest LED technology are in focus. The magnetic shade makes the installation simple and the design distinct without visible screws. The light shines up and down, and the four included light patterns change the light based on desire and personal style and are also an element for light dimming.