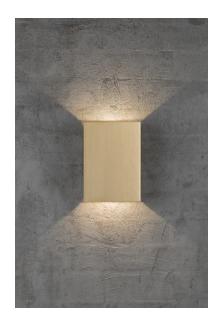

## Lightsource info (pr. lightsource)

Lumen: 225 Lumen/Watt: 45 Lifetime: 30000 On/Off: 15000

Colour temperature: 3000K

RA: 80

Beam angle: 120° Dimmable: No

"Fold a sheet of paper, place a bulb behind - and you have a lamp." Although the reality is not that simple, designer Henrik Bønnelycke wants the light to appear as if it is. In terms of shape, Fold is brightly clear, where the selected details and latest LED technology are in focus. The magnetic shade makes the installation simple and the design distinct without visible screws. The light shines up and down, and the four included light patterns change the light based on desire and personal style and are also an element for light dimming.