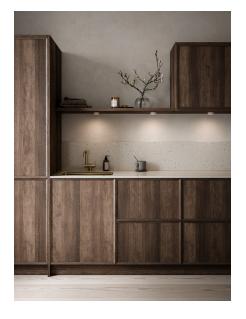

## Lightsource info (pr. lightsource)

Lumen: 170 Lumen/Watt: 85 Lifetime: 25000 On/Off: 15000 Colour temperature: 3000/4000K RA: 80 Beam angle: 110° Dimmable: No

Energy class A++

The under-cabinet light Kitchenio is very flexible when it comes to installation as it can easily be recessed, or surface mounted using either screws or double tape. Especially, the included 2 or 4 wire connector block make Kitchenio ready for immediate installation. Equipped with both a 2-step Moodmaker and a memory and reset function enables you to change and save your favourite light setting.