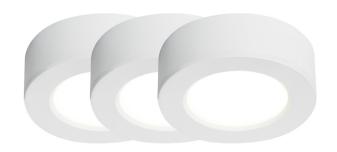

## Kitchenio 3-kit

Item number: 2015460101 White EAN: 5704924002816

Packaging unit 3 Material: Plastic/Plastic IP20, Class 2 (Double isolated), 230V LED MODUL, Light source incl. 3x2w led

Area: Indoor

## Lightsource info (pr. lightsource)

Lumen: 170 Lumen/Watt: 85 Lifetime: 25000 On/Off: 15000 Colour temperature: 3000/4000K RA: 80 Beam angle: 110° Dimmable: No

Energy class A++

The under-cabinet light Kitchenio is very flexible when it comes to installation as it can easily be recessed, or surface mounted using either screws or double tape. Especially, the included 2 or 4 wire connector block make Kitchenio ready for immediate installation. Equipped with both a 2-step Moodmaker and a memory and reset function enables you to change and save your favourite light setting.