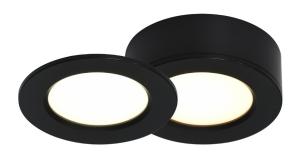

## Kitchenio 1-kit

## Kitchenio 1-kit

Item number: 2015450103 Black EAN: 5704924002793

Packaging unit 3 Material: Plastic/Plastic

IP20, Class 2 (Double isolated), 230V LED MODUL, Light source incl. 2w led

Area: Indoor

## Lightsource info (pr. lightsource)

Lumen: 170 Lumen/Watt: 85 Lifetime: 25000 On/Off: 15000

Colour temperature: 3000-4000K

RA: 80

Beam angle: 110° Dimmable: No

The under-cabinet light Kitchenio is very flexible when it comes to installation as it can easily be recessed, or surface mounted using either screws or double tape. Especially, the included 2 or 4 wire connector block make Kitchenio ready for immediate installation. Equipped with both a 2-step Moodmaker and a memory and reset function enables you to change and save your favourite light setting.