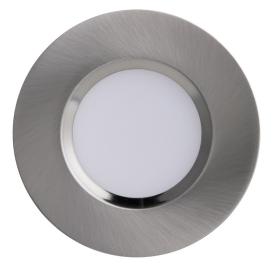

## nordlux®

Height (cm): 4.5 Width (cm): 8.5 8.5

## Mahi IP65 1-Kit

Item number: 2015430155 Brushed Nickel EAN: 5704924002779

Packaging unit 3 Material: Plastic/Metal IP65, Class 2 (Double isolated), 230V Cord: 13 cm, LED MODUL, Light source incl. 8,3w led

Area: Indoor Transformer/driver placement: På ledningen