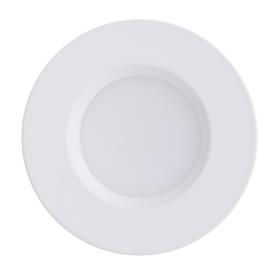

## nordlux®

Height (cm): 4.5 Width (cm): 8.5

8.5

## Mahi IP65 1-Kit

Item number: 2015430101 White EAN: 5704924002748

Packaging unit 3 Material: Plastic/Metal

IP65, Class 2 (Double isolated), 230V

Cord: 14.5 cm, LED MODUL, Light source incl. 8,5w led Candela: 310

## Lightsource info (pr. lightsource)

Lumen: 621 Lumen/Watt: 73 Lifetime: 20000 On/Off: 20000

Colour temperature: 3000K

RA: 80 Candela: 310 Beam angle: 100° Dimmable: No

Mahi is a dimmable and inter connectable downlight that is due to its high degree of protection, IP65, both safe for bathroom use and integrated with the newest 3-step Moodmaker technology. The light can smoothly be dimmed and operated from the standard wall switch which means that the perfect lighting is only a few clicks away.