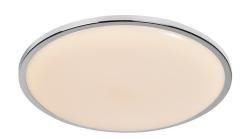

## Theros IP44 3000K/4000K

Height (cm): 5 Projection (cm): 5 Width (cm): 35 35

## Theros IP44 3000K/4000K

Item number: 2015376101 Chrome

EAN: 5704924002632

Packaging unit 3
Material: Plastic/A

Material: Plastic/Aluminium

IP44, Class 2 (Double isolated), 230V LED MODUL, Light source incl. 17w led

## Lightsource info (pr. lightsource)

Lumen: 1650 Lumen/Watt: 97,1 Lifetime: 25000 On/Off: 20000

Colour temperature: 3000/4000K

RA: 90 Dimmable: No

Theros ceiling lamp is integrated with the 3-step Moodmaker Scene-Select function that is operated by your standard wall switch and offers you a night light option that direct the light only towards the ceiling. The incorporation of a high degree of protection, IP44, makes Theros ideal for creating the perfect lighting in the bathroom.