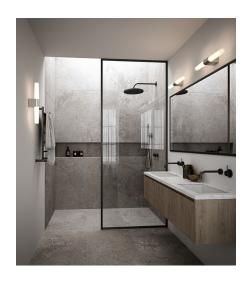

## nordlux®

Height (cm): 10.6 Projection (cm): 10.5 Width (cm): 5.7

42.5

## Helva Double

Item number: 2015321055 Brushed Nickel

EAN: 5704924002601

Packaging unit 3 Material: Plastic/Plastic

IP44, Class 2 (Double isolated), 230V

Switch on the fixture

LED MODUL, Light source incl. 9,5w led

Area: Indoor

Transformer/driver placement: I lampen

## Lightsource info (pr. lightsource)

Lumen: 900 Lumen/Watt: 95 Lifetime: 25000 On/Off: 20000

Colour temperature: 3000/4000K

RA: 90 Dimmable: No

Helva Double is a modern and minimalistic wall lamp with integrated LED and 2-step Moodmaker SceneSelect functionality, that allows you to dim the light by touch and select your ideal colour temperature with a beautiful and natural light, R90. As the wall lamp has been given a high degree of protection, IP44, makes it suitable for humid areas like the bathroom.