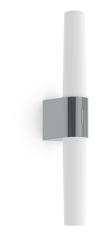

## Helva Double

Item number: 2015321033 Chrome EAN: 5704924002595

Packaging unit 3 Material: Plastic/Plastic IP44, Class 2 (Double isolated), 230V Switch on the fixture LED MODUL, Light source incl. 9,5w led

## Lightsource info (pr. lightsource)

Lumen: 900 Lumen/Watt: 95 Lifetime: 25000 On/Off: 20000 Colour temperature: 3000/4000K RA: 90 Dimmable: No

Helva Double is a modern and minimalistic wall lamp with integrated LED and 2-step Moodmaker SceneSelect functionality, that allows you to dim the light by touch and select your ideal colour temperature with a beautiful and natural light, R90. As the wall lamp has been given a high degree of protection, IP44, makes it suitable for humid areas like the bathroom.