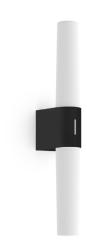

## Helva Double Basic

Height (cm): 10.6 Projection (cm): 10.5 Width (cm): 5.7

42.5

## Helva Double Basic

Item number: 2015311003 Black EAN: 5704924002588

Packaging unit 3 Material: Plastic/Plastic IP44, Class 2 (Double isolated), 230V Switch on the fixture LED MODUL, Light source incl. 9w led

Area: Indoor

Transformer/driver placement: I lampen

## Lightsource info (pr. lightsource)

Lumen: 900 Lumen/Watt: 100 Lifetime: 25000 On/Off: 20000

Colour temperature: 3000K

RA: 90 Dimmable: No

Helva Double Basic is a modern and minimalistic wall lamp with integrated LED that with its high degree of protection, IP44, is suitable for humid areas such as the bathroom.