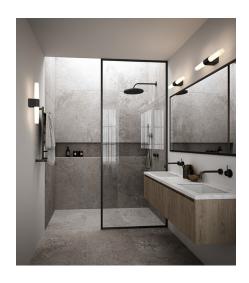

## Lightsource info (pr. lightsource)

Lumen: 900 Lumen/Watt: 100 Lifetime: 25000 On/Off: 20000

Colour temperature: 3000K

RA: 90 Dimmable: No

Helva Double Basic is a modern and minimalistic wall lamp with integrated LED that with its high degree of protection, IP44, is suitable for humid areas such as the bathroom.