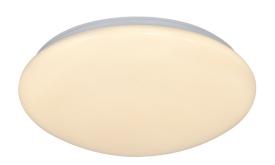

Montone 36

Height (cm): 10 Projection (cm): 10 Width (cm): 36 36 Shade diameter (cm): 36

## Montone 36

Item number: 2015236101 White EAN: 5704924002311

Packaging unit 3 Material: Metal/Plastic IP44, Class 1 (Earth contact), 230V LED MODUL, Light source incl. 24w led

Area: Indoor

Sensor: Integrated Sensor angle: 180°

Montone is a classic and timeless ceiling lamp with an opal white shade, which gives a nice and pleasant light. The simple expression means that Montone fits beautifully into most homes. The ceiling lamp has an integrated LED lighting source, which is energy-saving and contributes to long life.

## Lightsource info (pr. lightsource)

Lumen: 2000 Lumen/Watt: 83 Lifetime: 30000 On/Off: 30000 Colour temperature: 3000K RA: 80 Beam angle: 120° Dimmable: No