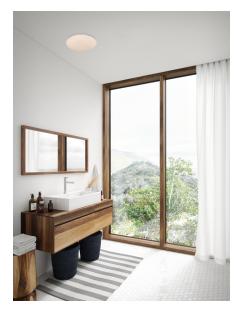

Montone is a classic and timeless ceiling lamp with an opal white shade, which gives a nice and pleasant light. The simple expression means that Montone fits beautifully into most homes. The ceiling lamp has an integrated LED lighting source, which is energy-saving and contributes to long life.