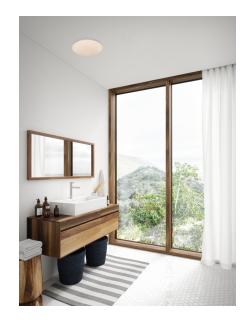

## Montone 33

Item number: 2015226101 White EAN: 5704924002304

Packaging unit 3 Material: Metal/Plastic

IP44, Class 1 (Earth contact), 230V LED MODUL, Light source incl. 18w led

Area: Indoor

Sensor: Integrated Sensor angle: 180°