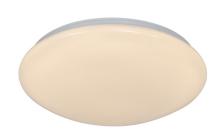

## nordlux®

Height (cm): 9.6 Projection (cm): 9.6 Width (cm): 33

33

Shade diameter (cm): 33

## Montone 33

Item number: 2015226101 White EAN: 5704924002304

Packaging unit 3 Material: Metal/Plastic

IP44, Class 1 (Earth contact), 230V LED MODUL, Light source incl. 18w led

Area: Indoor

Sensor: Integrated Sensor angle: 180°

## Lightsource info (pr. lightsource)

Lumen: 1500 Lumen/Watt: 83 Lifetime: 30000 On/Off: 30000

Colour temperature: 3000K

RA: 80

Beam angle: 120° Dimmable: No

Montone is a classic and timeless ceiling lamp with an opal white shade, which gives a nice and pleasant light. The simple expression means that Montone fits beautifully into most homes. The ceiling lamp has an integrated LED lighting source, which is energy-saving and contributes to long life.