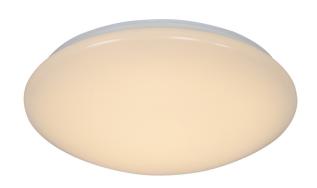

## nordlux®

Height (cm): 10 Projection (cm): 10 Width (cm): 36

36

Diameter (cm): 36 Shade diameter (cm): 36

## Montone 36

Item number: 2015206101 White EAN: 5704924002281

Packaging unit 3 Material: Metal/Plastic

IP20, Class 1 (Earth contact), 230V LED MODUL, Light source incl. 18w led

Area: Indoor

## Lightsource info (pr. lightsource)

Lumen: 2000 Lumen/Watt: 111 Lifetime: 20000 On/Off: 20000

Colour temperature: 2700K

RA: 80

Beam angle: 120° Dimmable: No

Montone is a classic and timeless ceiling lamp with an opal white shade, which gives a nice and pleasant light. The simple expression means that Montone fits beautifully into most homes. The ceiling lamp has an integrated LED lighting source, which is energy-saving and contributes to long life.