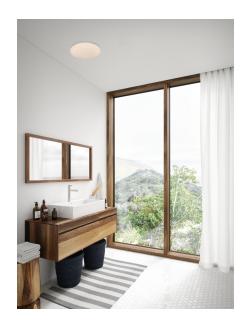

## nordlux®

Height (cm): 9.5 Projection (cm): 9.5 Width (cm): 30

30

Shade diameter (cm): 30

## Montone 30

Item number: 2015196101 White EAN: 5704924002274

Packaging unit 3 Material: Metal/Plastic

IP44, Class 1 (Earth contact), 230V LED MODUL, Light source incl. 10w led

Area: Indoor

## Lightsource info (pr. lightsource)

Lumen: 1000 Lumen/Watt: 100 Lifetime: 20000 On/Off: 20000

Colour temperature: 2700K

RA: 80

Beam angle: 120° Dimmable: No

Montone is a classic and timeless ceiling lamp with an opal white shade, which gives a nice and pleasant light. The simple expression means that Montone fits beautifully into most homes. The ceiling lamp has an integrated LED lighting source, which is energy-saving and contributes to long life.