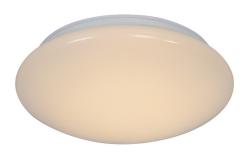

## Montone 25

Item number: 2015176101 White EAN: 5704924002267

Packaging unit 3 Material: Metal/Plastic

IP44, Class 1 (Earth contact), 230V LED MODUL, Light source incl. 8w led

Area: Indoor

## Lightsource info (pr. lightsource)

Lumen: 800 Lumen/Watt: 100 Lifetime: 20000 On/Off: 20000

Colour temperature: 2700K

RA: 80

Beam angle: 120° Dimmable: No

Montone is a classic and timeless ceiling lamp with an opal white shade, which gives a nice and pleasant light. The simple expression means that Montone fits beautifully into most homes. The ceiling lamp has an integrated LED lighting source, which is energy-saving and contributes to long life.