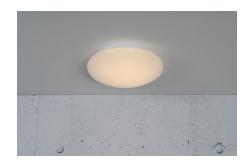

## Montone 25

Item number: 2015176101 White EAN: 5704924002267

Packaging unit 3 Material: Metal/Plastic

IP44, Class 1 (Earth contact), 230V LED MODUL, Light source incl. 8w led

Area: Indoor

## Lightsource info (pr. lightsource)

Lumen: 800 Lumen/Watt: 100 Lifetime: 20000 On/Off: 20000

Colour temperature: 2700K

RA: 80

Beam angle: 120° Dimmable: No

Montone is a classic and timeless ceiling lamp with an opal white shade, which gives a nice and pleasant light. The simple expression means that Montone fits beautifully into most homes. The ceiling lamp has an integrated LED lighting source, which is energy-saving and contributes to long life.