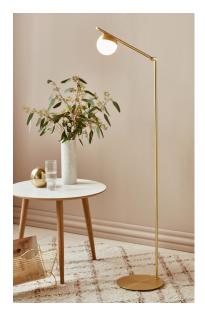

## nordlux®

Height (cm): 139.5 Width (cm): 25 35.5 Shade diameter (cm): 10 Tube diameter (cm): 1.35 Tilt angle: 140°

## Contina

Item number: 2010994035 Brass EAN: 5704924001772

Packaging unit 2 Material: Metal/Glass IP20, Class 2 (Double isolated), 230V Cord: 150 cm, White textile cable Can the cable be replaced? No Switch on the cable G9, Max. 5W, Light source not included

Area: Indoor

Contina combines attractive design and functionality, where it is the carefully selected details that make the series stand out and unique. The light frame is completed by a spherical opal white glass dome that hides the light source and spreads a soft glare free light into the room.