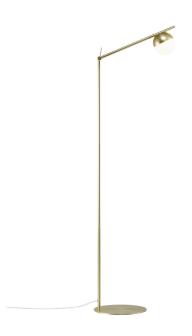

## nordlux®

Height (cm): 139.5 Width (cm): 25 35.5 Shade diameter (cm): 10 Tube diameter (cm): 1.35 Tilt angle: 140°

## Contina

Item number: 2010994035 Brass EAN: 5704924001772

Packaging unit 2 Material: Metal/Glass IP20, Class 2 (Double isolated), 230V Cord: 150 cm, White textile cable Can the cable be replaced? No Switch on the cable G9, Max. 5W, Light source not included

Area: Indoor

Contina combines attractive design and functionality, where it is the carefully selected details that make the series stand out and unique. The light frame is completed by a spherical opal white glass dome that hides the light source and spreads a soft glare free light into the room.