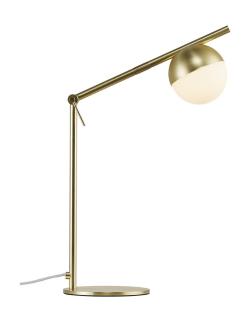

## nordlux®

Height (cm): 48.5 Width (cm): 15

27

Shade diameter (cm): 10 Tube diameter (cm): 1.25

Tilt angle: 130°

## Contina

Item number: 2010985035 Brass

EAN: 5704924001758

Packaging unit 3 Material: Metal/Glass

IP20, Class 2 (Double isolated), 230V Cord: 150 cm, White textile cable Can the cable be replaced? No

Switch on the cable

G9, Max. 5W, Light source not included

Area: Indoor

Contina combines attractive design and functionality, where it is the carefully selected details that make the series stand out and unique. The light frame is completed by a spherical opal white glass dome that hides the light source and spreads a soft glare free light into the room.