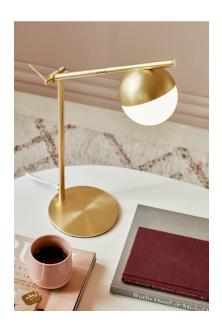

## nordlux®

Height (cm): 48.5 Width (cm): 15

27

Shade diameter (cm): 10 Tube diameter (cm): 1.25

Tilt angle: 130°

## Contina

Item number: 2010985035 Brass

EAN: 5704924001758

Packaging unit 3 Material: Metal/Glass

IP20, Class 2 (Double isolated), 230V Cord: 150 cm, White textile cable Can the cable be replaced? No

Switch on the cable

G9, Max. 5W, Light source not included

Area: Indoor

Contina combines attractive design and functionality, where it is the carefully selected details that make the series stand out and unique. The light frame is completed by a spherical opal white glass dome that hides the light source and spreads a soft glare free light into the room.