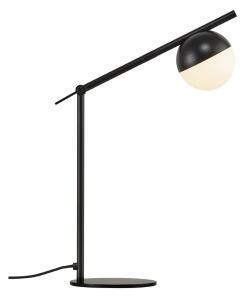

## nordlux®

Height (cm): 48.5 Width (cm): 15 27 Shade diameter (cm): 10 Tube diameter (cm): 1.25 Tilt angle: 130°

## Contina

Item number: 2010985003 Black EAN: 5704924001741

Packaging unit 3 Material: Metal/Glass IP20, Class 2 (Double isolated), 230V Cord: 150 cm, Black textile cable Can the cable be replaced? No Switch on the cable G9, Max. 5W, Light source not included

Area: Indoor

Contina combines attractive design and functionality, where it is the carefully selected details that make the series stand out and unique. The light frame is completed by a spherical opal white glass dome that hides the light source and spreads a soft glare free light into the room.