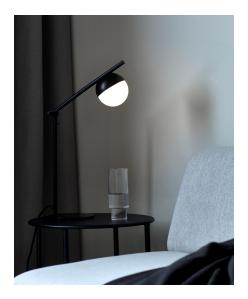

Area: Indoor

Contina combines attractive design and functionality, where it is the carefully selected details that make the series stand out and unique. The light frame is completed by a spherical opal white glass dome that hides the light source and spreads a soft glare free light into the room.