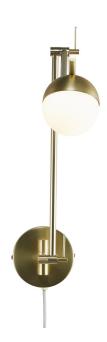

## **Contina**

Height (cm): 37.2 Width (cm): 12.5

73.6

Shade diameter (cm): 10

Tilt angle: 165°

## Contina

Item number: 2010971035 Brass

EAN: 5704924001734

Packaging unit 3 Material: Metal/Glass

IP20, Class 2 (Double isolated), 230V Cord: 150 cm, White textile cable

Switch on the cable

G9, Max. 5W, Light source not included

Area: Indoor

Contina combines attractive design and functionality, where it is the carefully selected details that make the series stand out and unique. The light frame is completed by a spherical opal white glass dome that hides the light source and spreads a soft glare free light into the room.