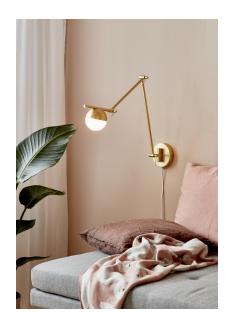

## **Contina**

Height (cm): 37.2 Width (cm): 12.5

73.6

Shade diameter (cm): 10

Tilt angle: 165°

## Contina

Item number: 2010971035 Brass

EAN: 5704924001734

Packaging unit 3 Material: Metal/Glass

IP20, Class 2 (Double isolated), 230V Cord: 150 cm, White textile cable

Switch on the cable

G9, Max. 5W, Light source not included

Area: Indoor

Contina combines attractive design and functionality, where it is the carefully selected details that make the series stand out and unique. The light frame is completed by a spherical opal white glass dome that hides the light source and spreads a soft glare free light into the room.