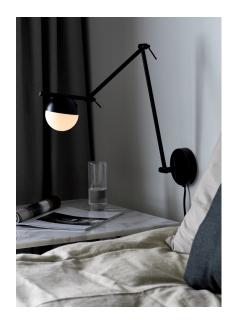

## nordlux®

Height (cm): 37.2 Width (cm): 12.5

73.6

Shade diameter (cm): 10

Tilt angle: 165°

## Contina

Item number: 2010971003 Black EAN: 5704924001727

Packaging unit 3 Material: Metal/Glass

IP20, Class 2 (Double isolated), 230V Cord: 150 cm, Black textile cable

Switch on the cable

G9, Max. 5W, Light source not included

Area: Indoor

Contina combines attractive design and functionality, where it is the carefully selected details that make the series stand out and unique. The light frame is completed by a spherical opal white glass dome that hides the light source and spreads a soft glare free light into the room.