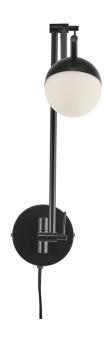

## nordlux®

Height (cm): 37.2 Width (cm): 12.5

73.6

Shade diameter (cm): 10

Tilt angle: 165°

## Contina

Item number: 2010971003 Black EAN: 5704924001727

Packaging unit 3 Material: Metal/Glass

IP20, Class 2 (Double isolated), 230V Cord: 150 cm, Black textile cable

Switch on the cable

G9, Max. 5W, Light source not included

Area: Indoor

Contina combines attractive design and functionality, where it is the carefully selected details that make the series stand out and unique. The light frame is completed by a spherical opal white glass dome that hides the light source and spreads a soft glare free light into the room.