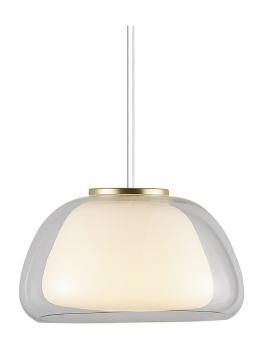

## nordlux®

Height (cm): 22.8 Width (cm): 39

39

Shade diameter (cm): 39

## Jelly

Item number: 2010783001 Clear EAN: 5704924001628

Packaging unit 2 Material: Glass/Metal

IP20, Class 2 (Double isolated), 230V Cord: 200 cm, White textile cable Can the cable be replaced? No

E27, Max. 40W, Light source not included

Area: Indoor

All the unnecessary is removed in the Jelly pendant in favor of the simple shape and inviting expression the glass provides. Jelly consists of two layers of glass with the inner shade in white opal glass and the outer shade in clear glass, which gives the light a soft and warm glow. A small detail is the gracious brass top, which adds an exclusive expression to the lamp. Jelly is perfect above the dining table or to light up any comer that needs a little extra light.