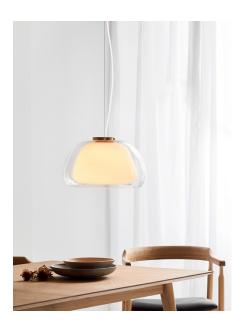

Area: Indoor

All the unnecessary is removed in the Jelly pendant in favor of the simple shape and inviting expression the glass provides. Jelly consists of two layers of glass with the inner shade in white opal glass and the outer shade in clear glass, which gives the light a soft and warm glow. A small detail is the gracious brass top, which adds an exclusive expression to the lamp. Jelly is perfect above the dining table or to light up any comer that needs a little extra light.