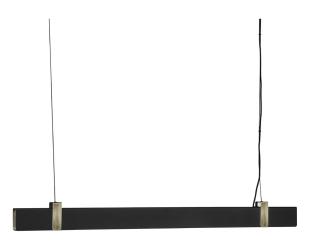

## nordlux®

Height (cm): 10.2 Projection (cm): 4.3 Width (cm): 115

4.3

Shade diameter (cm): 3.7

## Lilt

Item number: 2010603003 Black EAN: 5704924001505

Packaging unit 3 Material: Metal/Plastic IP20, Class 2 (Double isolated), 230V

Cord: 200 cm, Black textile cable
Can the cable be replaced? No
LED MODUL, Light source incl. 27w led