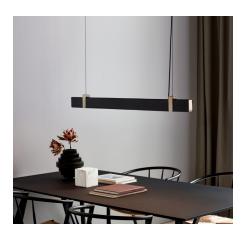

## nordlux®

Height (cm): 10.2 Projection (cm): 4.3 Width (cm): 115

4.3

Shade diameter (cm): 3.7

## Lilt

Item number: 2010603003 Black EAN: 5704924001505

Packaging unit 3 Material: Metal/Plastic IP20, Class 2 (Double isolated), 230V

Cord: 200 cm, Black textile cable
Can the cable be replaced? No
LED MODUL, Light source incl. 27w led

## Lightsource info (pr. lightsource)

Lumen: 2000 Lumen/Watt: 74 Lifetime: 20000 On/Off: 15000

Colour temperature: 2700K

RA: 80

Beam angle: 120° Dimmable: No

Functionality and design come together in the Lilt series. Lilt has a continuous illuminating surface throughout the lamp, which contributes to a homogeneous light output. The beautiful minimalistic design is equipped with innovative technology in the form of built-in three step dimming function, which gives you the opportunity to easily change the light according to situation and needs from your regular wall switch.