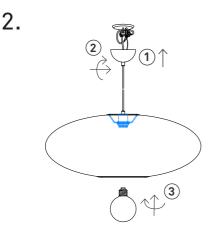

## 

Contents A. Ceiling cup with cordset B. Shade

Not included with purchase Light source E27 bulb, max 60W or 10W LED.

Remember to use a LED bulb. Led bulbs use up to 85% less electricity than a traditional light bulb.