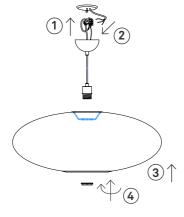

Instructions
Type nr: 20241-24

1.

2.

## Contents

A. Ceiling cup with cordset

B. Shade