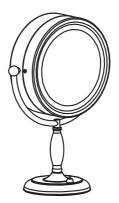

Prevent moisture from getting to the lamp connections or power supplying elements.

Wipe the surface with a soft, damp sponge or cloth and wipe immediately with a dry cloth.

We do not recommend cleaning agents as they can cause staining.