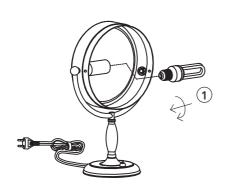

Prevent moisture from getting to the lamp connections or power supplying elements.

Wipe the surface with a soft, damp sponge or cloth and wipe immediately with a dry cloth.

We do not recommend cleaning agents as they can cause staining.