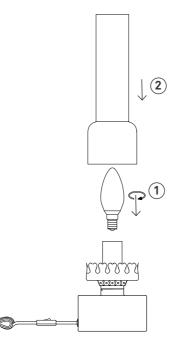

## Contents

- A. Cordset
- B. Base
- C. Shade in glass

## Not included with purchase

Light source E14 bulb, max 40W or 6W LED.

Remember to use a LED bulb. Led bulbs use up to