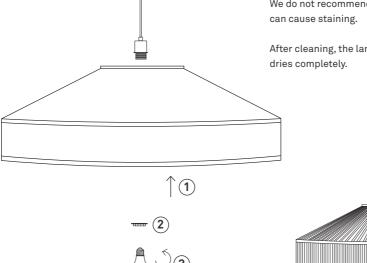

## Contents

- A. Cordset
- B. Ceiling cup
- C. Shade in bamboo

## Not included with purchase

Light source E26 bulb, max 60W or 10W LED.

Remember to use a LED bulb. Led bulbs use up to 85% less electricity than a traditional light bulb.