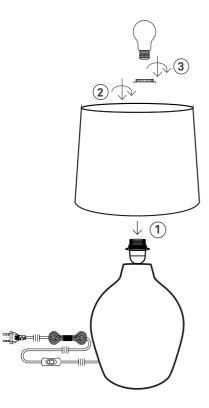

## Contents

A. Base with cordset

B. Shade

## Not included with purchase

Light source E27 bulb, max 40W or 6W LED.

Remember to use a LED bulb. Led bulbs use up to 85% less electricity than a traditional light bulb.