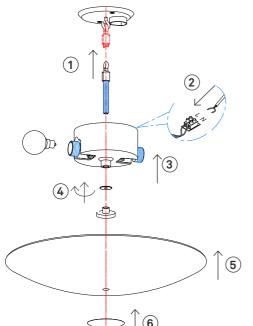

Instructions
Type nr: PF227



## Contents

A. Ceiling bracket B. Base

## Not included with purchase

Light source E27 bulb, 11W LED.

Remember to use a LED bulb. Led bulbs use up to 85% less electricity than a traditional light bulb.

## Cleaning instructions

Product may be cleaned only after it has been switched off and cooled down.

Prevent moisture from getting to the lamp connections or power supplying elements.

Wipe the surface with a soft, damp sponge or cloth and wipe immediately with a dry cloth.

We do not recommend cleaning agents as they can cause staining.

After cleaning, the lamp should be left off until it dries completely.