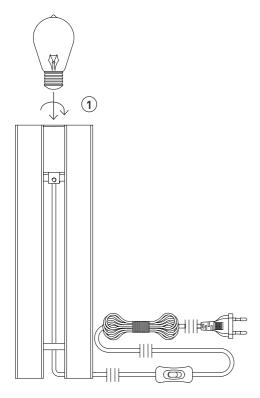

Instructions
Type nr: 20241-7

## Contents

A. Base in pine wood

## Not included with purchase

Light source E27 bulb, max 60W or 10W LED.

Remember to use a LED bulb. Led bulbs use up to 85% less electricity than a traditional light bulb.