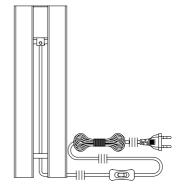

Instructions
Type nr: 20241-7

## Contents

A. Base in pine wood

## Not included with purchase

Light source E27 bulb, max 60W or 10W LED.

Remember to use a LED bulb. Led bulbs use up to 85% less electricity than a traditional light bulb.