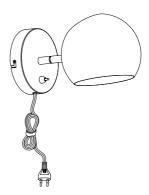

## Instructions Type nr: 20241-3

1.



2.



## Contents

A. Wall bracket B. Wall lamp

## Not included with purchase

Light source E14 bulb, max 40W or 6W LED.

Remember to use a LED bulb. Led bulbs use up to 85% less electricity than a traditional light bulb.

## Cleaning instructions

Product may be cleaned only after it has been switched off and cooled down.

Prevent moisture from getting to the lamp connections or power supplying elements.

Wipe the surface with a soft, damp sponge or cloth and wipe immediately with a dry cloth. We do not recommend cleaning agents as they can cause staining.

After cleaning, the lamp should be left off until it dries completely.