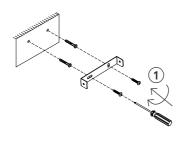

## Instructions Type nr: 20241-3

1.

2.

## Contents

A. Wall bracket B. Wall lamp