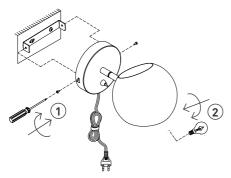

## Instructions Type nr: 20241-3

1.

2.

## Contents

A. Wall bracket B. Wall lamp

## Not included with purchase

Light source E14 bulb, max 40W or 6W LED.

Remember to use a LED bulb. Led bulbs use up to 85% less electricity than a traditional light bulb.