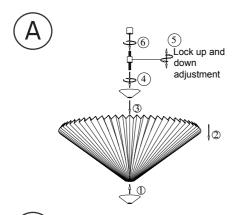

## Instructions Type nr: PF4



## Contents

A. Flush mount in textile

## Not included with purchase

Light source E14 bulb, max 40W or 6W LED.

Remember to use a LED bulb. Led bulbs use up to 85% less electricity than a traditional light bulb.



Product may be cleaned only after it has been switched off and cooled down. Prevent moisture from getting to the lamp connections or power supplying elements.

Wipe the surface with a soft, damp sponge or cloth and wipe immediately with a dry cloth. We do not recommend cleaning agents as they can cause staining.

After cleaning, the lamp should be left off until it dries completely.