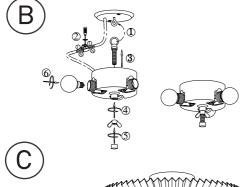

## Instructions Type nr: PF4



## Contents

A. Flush mount in textile

## Not included with purchase

Light source E14 bulb, max 40W or 6W LED.

Remember to use a LED bulb. Led bulbs use up to 85% less electricity than a traditional light bulb.



Product may be cleaned only after it has been switched off and cooled down. Prevent moisture from getting to the lamp connections or power supplying elements.

Wipe the surface with a soft, damp sponge or cloth and wipe immediately with a dry cloth. We do not recommend cleaning agents as they can cause staining.

After cleaning, the lamp should be left off until it dries completely.