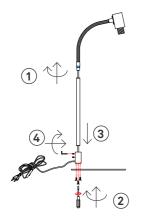

## Instructions Type nr: 20241-1

1.







## Contents

A. Base

B. Shade

## Not included with purchase

Light source E14 bulb, max 40W or 6W LED.

Remember to use a LED bulb. Led bulbs use up to 85% less electricity than a traditional light bulb.

## Cleaning instructions

Product may be cleaned only after it has been switched off and cooled down.

Prevent moisture from getting to the lamp connections or power supplying elements.

Wipe the surface with a soft, dry sponge or cloth. We do not recommend cleaning agents as they can cause staining.

After cleaning, the lamp should be left off until it dries completely.