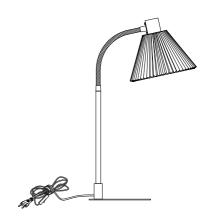

## Instructions Type nr: 20241-1

1.







## Contents

A. Base

B. Shade

## Not included with purchase

Light source E14 bulb, max 40W or 6W LED.

Remember to use a LED bulb. Led bulbs use up to 85% less electricity than a traditional light bulb.

## Cleaning instructions

Product may be cleaned only after it has been switched off and cooled down.

Prevent moisture from getting to the lamp connections or power supplying elements.

Wipe the surface with a soft, dry sponge or cloth. We do not recommend cleaning agents as they can cause staining.

After cleaning, the lamp should be left off until it dries completely.