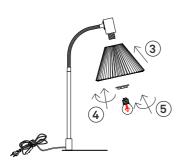

## Instructions Type nr: 20241-1

1.







## Contents

A. Base

B. Shade

## Not included with purchase

Light source E14 bulb, max 40W or 6W LED.

Remember to use a LED bulb. Led bulbs use up to 85% less electricity than a traditional light bulb.

## Cleaning instructions

Product may be cleaned only after it has been switched off and cooled down.

Prevent moisture from getting to the lamp connections or power supplying elements.

Wipe the surface with a soft, dry sponge or cloth. We do not recommend cleaning agents as they can cause staining.

After cleaning, the lamp should be left off until it dries completely.