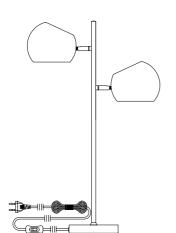

## Instructions Type nr: 20233-14



## Contents

A. Table lamp in metal

## Not included with purchase Light source E14 bulb, max 40W or 6W LED.

Remember to use a LED bulb. Led bulbs use up to 85% less electricity than a traditional light bulb.



## Cleaning instructions

can cause staining.

Product may be cleaned only after it has been switched off and cooled down.

Prevent moisture from getting to the lamp connections or power supplying elements.

Wipe the surface with a soft, damp sponge or cloth and wipe immediately with a dry cloth. We do not recommend cleaning agents as they

After cleaning, the lamp should be left off until it dries completely.

If you have any questions or comments, please reach out to us by e-mail: info@markslojd.com