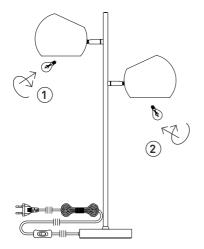

## Contents

A. Table lamp in metal

## Not included with purchase Light source E14 bulb, max 40W or 6W LED.

Remember to use a LED bulb. Led bulbs use up to 85% less electricity than a traditional light bulb.