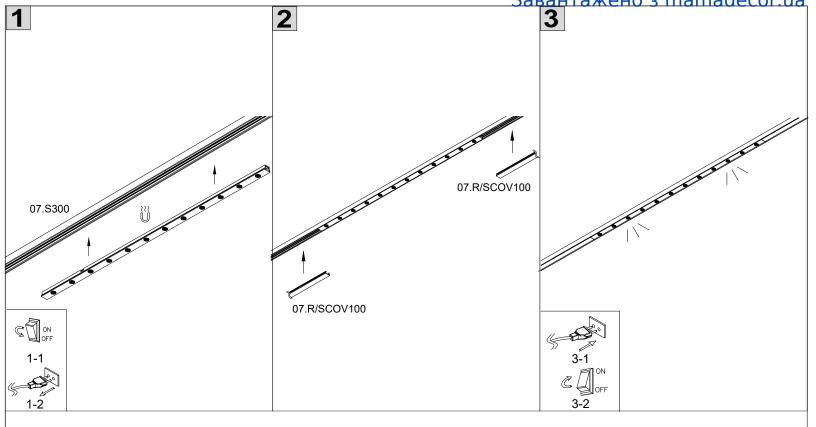

## Завантажено з mamadecor.ua



## SAFETY INSTRUCTIONS

- The appliance should be installed, connected and tested by qualified electrician, and in accordance with local regulations.
- Turn off the power supply before installation or maintenance of the appliance, and make sure that the cables will not be squeezed or damaged by sharp edges.
- The appliance should not be covered by insulation blankets or similar materials .
- Clean the appliance with a soft cloth and a standard PH neutral detergent.Stainless steel surfaces should be maintained regularly.
- Misuse of, or changes to the appliance shall nullify the guarantee. The manufacturer is free to change the design, specifications and instructions for assembly.





**(€** ♥ IP20

X