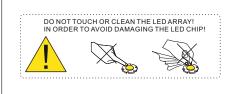

## Завантажено з mamadecor.ua



## SAFETY INSTRUCTIONS

- The appliance should be installed, connected and tested by qualified electrician, and in accordance with local regulations.
- Turn off the power supply before installation or maintenance of the appliance, and make sure that the cables will not be squeezed or damaged by sharp edges.
- The appliance should not be covered by insulation blankets or similar materials .
- Clean the appliance with a soft cloth and a standard PH neutral detergent.Stainless steel surfaces should be maintained regularly.
- Misuse of, or changes to the appliance shall nullify the guarantee. The manufacturer is free to change the design, specifications and instructions for assembly.





**(€** ♥ IP20

X