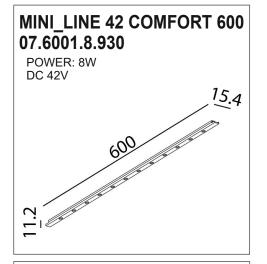

## Завантажено з mamadecor.ua



## SAFETY INSTRUCTIONS

- The appliance should be installed, connected and tested by qualified electrician, and in accordance with local regulations.
- Turn off the power supply before installation or maintenance of the appliance, and make sure that the cables will not be squeezed or damaged by sharp edges.
- The appliance should not be covered by insulation blankets or similar materials .
- Clean the appliance with a soft cloth and a standard PH neutral detergent.Stainless steel surfaces should be maintained regularly.
- Misuse of, or changes to the appliance shall nullify the guarantee. The manufacturer is free to change the design, specifications and instructions for assembly.





**(€** ♥ IP20

X