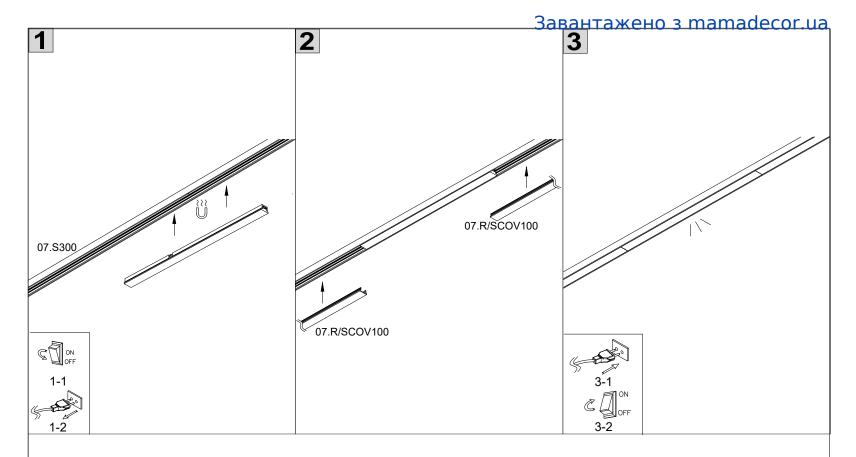

## SAFETY INSTRUCTIONS

- The appliance should be installed, connected and tested by qualified electrician, and in accordance with local regulations.
- Turn off the power supply before installation or maintenance of the appliance, and make sure that the cables will not be squeezed or damaged by sharp edges.
- The appliance should not be covered by insulation blankets or similar materials .
- Clean the appliance with a soft cloth and a standard PH neutral detergent. Stainless steel surfaces should be maintained regularly.
- Misuse of, or changes to the appliance shall nullify the guarantee. The manufacturer is free to change the design, specifications and instructions for assembly.

↑ DO NOT CONNECT THE APPLIANCE DIRECTLY TO HIGH-VOLTAGE POWER SUPPLY IF DRIVER IS NOT CONNECTED.

USE THE CORRECT DRIVER TO CONNECT.

DO NOT TOUCH OR CLEAN THE LED ARRAY!

Lightonix sp. z o.o. UI Hoza, 86 lok. 410 00-682 Warszawa, Poland LIGHTING SOLUTIONS Telephone: +48 516 808 834