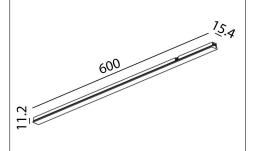

## MINI\_LINE 42 LINEA 600 07.6000.12.930

POWER: 12W DC 42V



## SAFETY INSTRUCTIONS

- The appliance should be installed, connected and tested by qualified electrician, and in accordance with local regulations.
- Turn off the power supply before installation or maintenance of the appliance, and make sure that the cables will not be squeezed or damaged by sharp edges.
- The appliance should not be covered by insulation blankets or similar materials .
- Clean the appliance with a soft cloth and a standard PH neutral detergent. Stainless steel surfaces should be maintained regularly.
- Misuse of, or changes to the appliance shall nullify the guarantee. The manufacturer is free to change the design, specifications and instructions for assembly.



↑ DO NOT CONNECT THE APPLIANCE DIRECTLY TO HIGH-VOLTAGE POWER SUPPLY IF DRIVER IS NOT CONNECTED.

USE THE