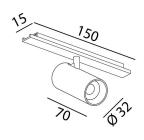

## MINI\_LINE 42 TUB S A 07.3270.5.930

POWER: 5W DC 42V



## SAFETY INSTRUCTIONS

- The appliance should be installed, connected and tested by qualified electrician, and in accordance with local regulations.
- Turn off the power supply before installation or maintenance of the appliance, and make sure that the cables will not be squeezed or damaged by sharp edges.
- The appliance should not be covered by insulation blankets or similar materials .
- Clean the appliance with a soft cloth and a standard PH neutral detergent. Stainless steel surfaces should be maintained regularly.
- Misuse of, or changes to the appliance shall nullify the guarantee. The manufacturer is free to change the design, specifications and instructions for assembly.



DO NOT CONNECT THE APPLIANCE DIRECTLY TO HIGH-VOLTAGE POWER SUPPLY IF DRIVER IS NOT CONNECTED.

USE THE C