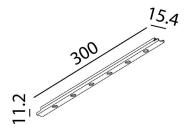

## MINI\_LINE 42 COMFORT 300 07.3001.4.930 POWER: 4W DC 42V



## SAFETY INSTRUCTIONS

- The appliance should be installed, connected and tested by qualified electrician, and in accordance with local regulations.
- Turn off the power supply before installation or maintenance of the appliance, and make sure that the cables will not be squeezed or damaged by sharp edges.
- The appliance should not be covered by insulation blankets or similar materials .
- Clean the appliance with a soft cloth and a standard PH neutral detergent. Stainless steel surfaces should be maintained regularly.
- Misuse of, or changes to the appliance shall nullify the guarantee. The manufacturer is free to change the design, specifications and instructions for assembly.



USE THE CORRECT DRIVER TO CONNECT.

DO NOT TOUCH OR CLEAN THE LED ARRAY!















Lightonix sp. z o