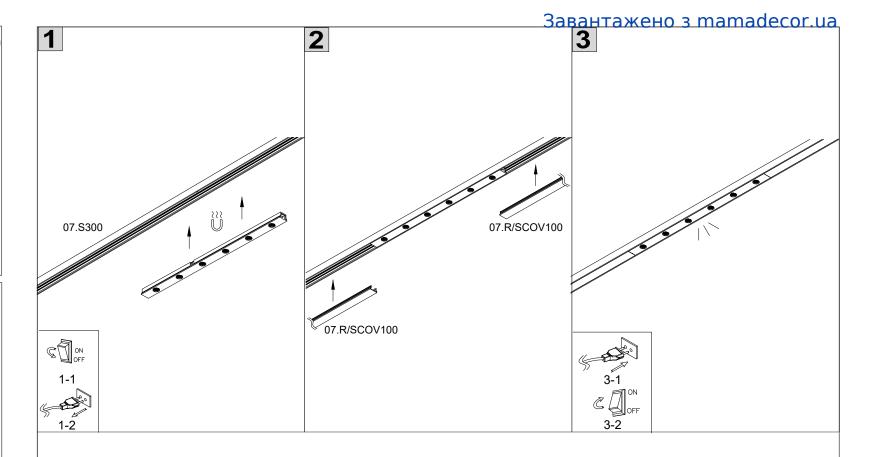

## MINI\_LINE 42 COMFORT 300 07.3001.4.930 POWER: 4W DC 42V

## SAFETY INSTRUCTIONS

- The appliance should be installed, connected and tested by qualified electrician, and in accordance with local regulations.
- Turn off the power supply before installation or maintenance of the appliance, and make sure that the cables will not be squeezed or damaged by sharp edges.
- The appliance should not be covered by insulation blankets or similar materials .
- Clean the appliance with a soft cloth and a standard PH neutral detergent. Stainless steel surfaces should be maintained regularly.
- Misuse of, or changes to the appliance shall nullify the guarantee. The manufacturer is free to change the design, specifications and instructions for assembly.

USE THE CORRECT DRIVER TO CONNECT.

DO NOT TOUCH OR CLEAN THE LED ARRAY!

Lightonix sp. z o.o. UI Hoza, 86 lok. 410 00-682 Warszawa, Poland LIGHTING SOLUTIONS Telephone: +48 516 808 834