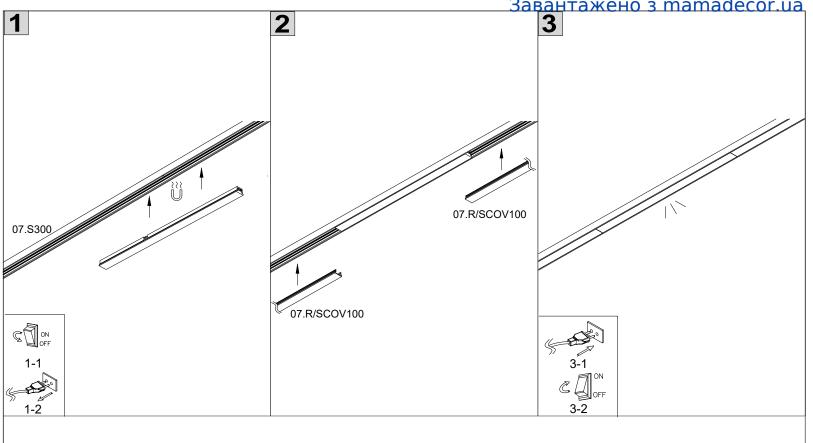

антажено з mamadecor.ua

## MINI\_LINE 42 LINEA 300 07.3000.6.930 POWER: 6W DC 42V 300

## SAFETY INSTRUCTIONS

- The appliance should be installed, connected and tested by qualified electrician, and in accordance with local regulations.
- Turn off the power supply before installation or maintenance of the appliance, and make sure that the cables will not be squeezed or damaged by sharp edges.
- The appliance should not be covered by insulation blankets or similar materials .
- Clean the appliance with a soft cloth and a standard PH neutral detergent.Stainless steel surfaces should be maintained regularly.
- Misuse of, or changes to the appliance shall nullify the guarantee. The manufacturer is free to change the design, specifications and instructions for assembly.





**(€** ♥ IP20

X