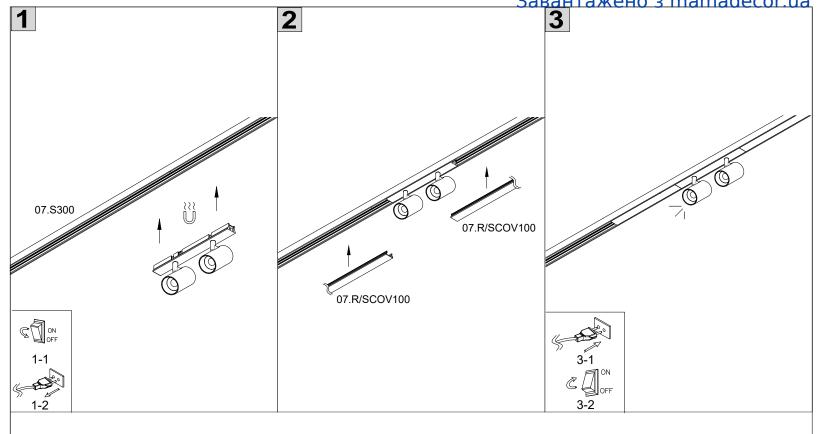

## SAFETY INSTRUCTIONS

- The appliance should be installed, connected and tested by qualified electrician, and in accordance with local regulations.
- Turn off the power supply before installation or maintenance of the appliance, and make sure that the cables will not be squeezed or damaged by sharp edges.
- The appliance should not be covered by insulation blankets or similar materials .
- Clean the appliance with a soft cloth and a standard PH neutral detergent.Stainless steel surfaces should be maintained regularly.
- Misuse of, or changes to the appliance shall nullify the guarantee. The manufacturer is free to change the design, specifications and instructions for assembly.