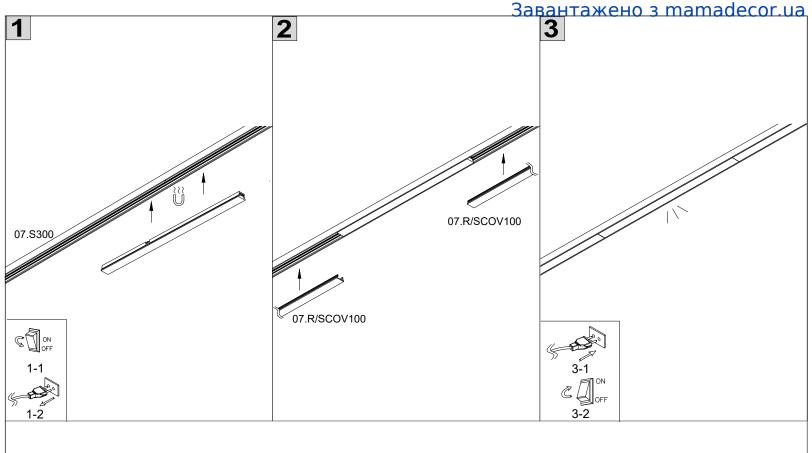

## SAFETY INSTRUCTIONS

- The appliance should be installed, connected and tested by qualified electrician, and in accordance with local regulations.
- Turn off the power supply before installation or maintenance of the appliance, and make sure that the cables will not be squeezed or damaged by sharp edges.
- The appliance should not be covered by insulation blankets or similar materials .
- Clean the appliance with a soft cloth and a standard PH neutral detergent.Stainless steel surfaces should be maintained regularly.
- Misuse of, or changes to the appliance shall nullify the guarantee. The manufacturer is free to change the design, specifications and instructions for assembly.