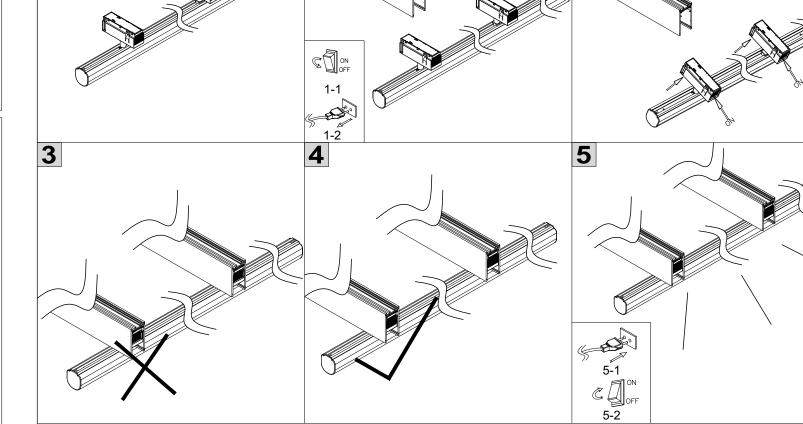

installed, connected and tested by qualified electrician, and in accordance with local regulations.
- Turn off the power supply before installation or maintenance of the appliance, and make sure that the cables will not be squeezed or damaged by sharp edges.
- The appliance should not be covered by insulation blankets or similar materials .
- Clean the appliance with a soft cloth and a standard PH neutral detergent. Stainless steel surfaces should be maintained regularly.
- Misuse of, or changes to the appliance shall nullify the guarantee. The manufacturer is free to change the design, specifications and instructions for assembly.

DO NOT CONNECT THE APPLIANCE DIRECTLY TO HIGH-VOLTAGE POWER SUPPLY IF DRIVER IS NOT CONNECTED.

USE THE CORRECT DRIVER TO CONNECT.



**(€ [**∰ 🔄 💮 🐨 IP20

X



1