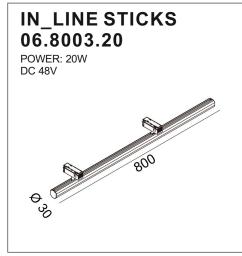

## Завантажено з mamadecor.ua



## SAFETY INSTRUCTIONS

- The appliance should be installed, connected and tested by qualified electrician, and in accordance with local regulations.
- Turn off the power supply before installation or maintenance of the appliance, and make sure that the cables will not be squeezed or damaged by sharp edges.
- The appliance should not be covered by insulation blankets or similar materials .
- Clean the appliance with a soft cloth and a standard PH neutral detergent. Stainless steel surfaces should be maintained regularly.
- Misuse of, or changes to the appliance shall nullify the guarantee. The manufacturer is free to change the design, specifications and instructions for assembly.

DO NOT CONNECT THE APPLIANCE DIRECTLY TO HIGH-VOLTAGE POWER SUPPLY IF DRIVER IS NOT CONNECTED.

USE THE COR