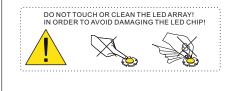

DO NOT CONNECT THE APPLIANCE DIRECTLY TO HIGH-VOLTAGE POWER SUPPLY IF DRIVER IS NOT CONNECTED.

USE THE CORRECT DRIVER TO CONNECT.

**(€ [**∰ 🔄 💮 🐨 IP20

X

1